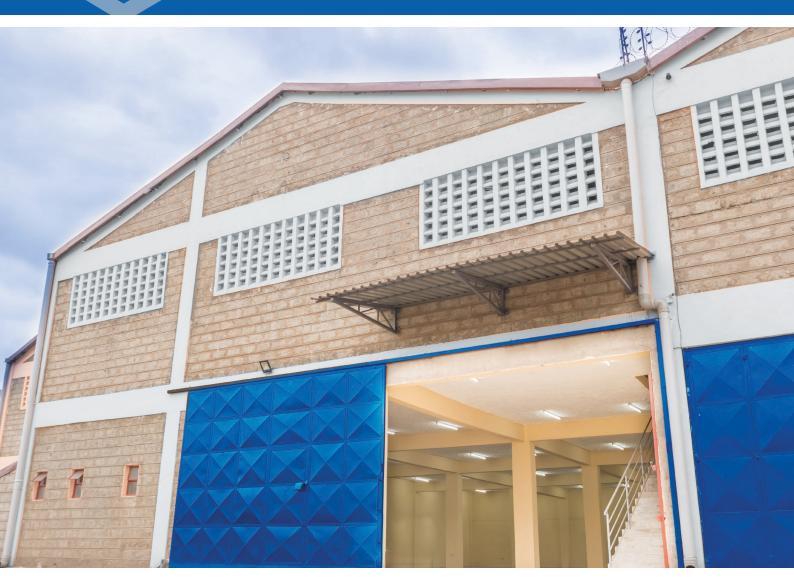

### **WELL-DESIGNED WAREHOUSES**

FROM 7500SQ FT

### **INFRASTRUCTURE**

- Warehouses from 7500 SQ.FT. (Flexible based on your requirement)
  - Efficient circulation of vehicles with dedicated loading/unloading area
  - Ample car parking for tenants and guests at the front
- Electrified perimeter with 24/7 CCTV and manned security
- Dedicated washrooms in each unit
- 4M height on each floor
- Provision for goods lift in each godown