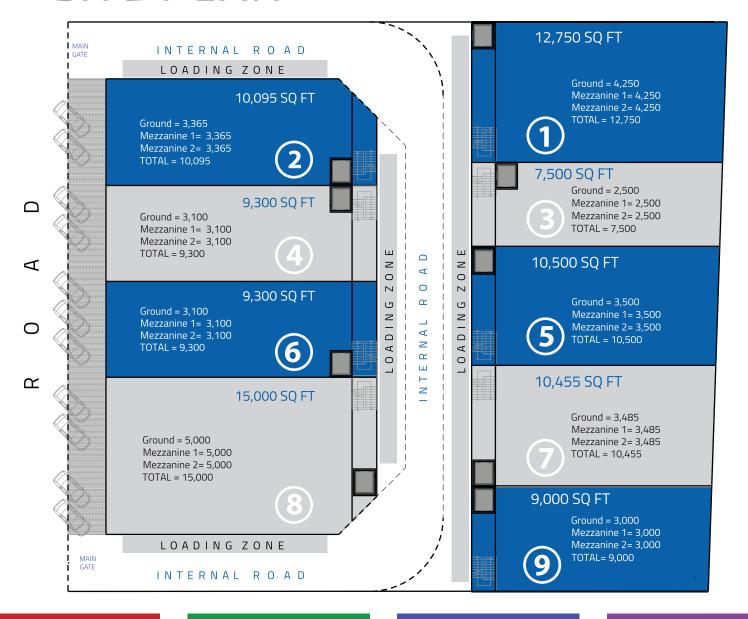

## SITE PLAN

### **INFRASTRUCTURE**

- Warehouses from 7500 SQ.FT. (Flexible based on your requirement)
  - Efficient circulation of vehicles with dedicated loading/unloading area
  - Ample car parking for tenants and guests at the front
- Electrified perimeter with 24/7 CCTV and manned security
- Dedicated washrooms in each unit
- 4M height on each floor
- Provision for goods lift in each godown